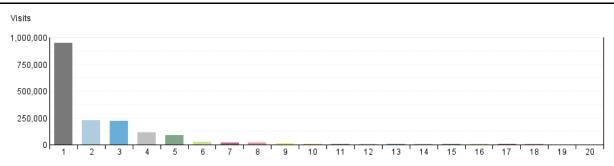

### **Countries**

List of countries from where we have most of visitors to the portal.

### Countries

|     | COUNTRIES                 |         |          |  |  |
|-----|---------------------------|---------|----------|--|--|
|     | Countries                 | Visits  | % Visits |  |  |
| 1.  | India (IN)                | 947,461 | 53.03%   |  |  |
| 2.  | United States (US)        | 228,051 | 12.76%   |  |  |
| 3.  | Canada (CA)               | 224,255 | 12.55%   |  |  |
| 4.  | Australia (AU)            | 115,755 | 6.48%    |  |  |
| 5.  | Indonesia (ID)            | 87,758  | 4.91%    |  |  |
| 6.  | Netherlands (NL)          | 23,053  | 1.29%    |  |  |
| 7.  | **                        | 21,372  | 1.20%    |  |  |
| 8.  | Unknown Country           | 16,858  | 0.94%    |  |  |
| 9.  | United Kingdom (UK)       | 13,198  | 0.74%    |  |  |
| 10. | United Arab Emirates (AE) | 8,124   | 0.45%    |  |  |
| 11. | Singapore (SG)            | 7,473   | 0.42%    |  |  |
| 12. | China (CN)                | 7,014   | 0.39%    |  |  |
| 13. | Germany (DE)              | 6,208   | 0.35%    |  |  |
| 14. | Korea (South) (KR)        | 5,614   | 0.31%    |  |  |
| 15. | France (FR)               | 5,299   | 0.30%    |  |  |
| 16. | Russian Federation (RU)   | 5,235   | 0.29%    |  |  |
| 17. | Norway (NO)               | 3,639   | 0.20%    |  |  |
| 18. | Romania (RO)              | 3,248   | 0.18%    |  |  |
| 19. | Saudi Arabia (SA)         | 2,773   | 0.16%    |  |  |
| 20. | Sweden (SE)               | 2,668   | 0.15%    |  |  |