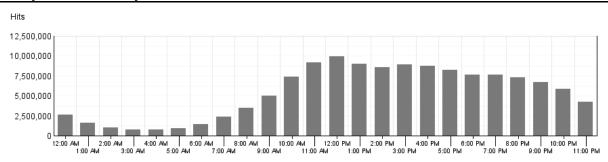

# Hits by Hour of the Day

This report shows the most and the least active hour of the day for the report period. If there are several days in the report period, the value presented is the sum of all hits during that period of time for all days.

#### Hits by Hour of the Day

| HITS BY HOUR OF THE DAY |           |        |  |
|-------------------------|-----------|--------|--|
| Hour                    | Hits      | % Hits |  |
| 00:00                   | 2,603,500 | 2.01%  |  |
| 01:00                   | 1,587,495 | 1.23%  |  |
| 02:00                   | 1,035,649 | 0.80%  |  |
| 03:00                   | 779,162   | 0.60%  |  |
| 04:00                   | 738,122   | 0.57%  |  |
| 05:00                   | 899,704   | 0.69%  |  |
| 06:00                   | 1,414,712 | 1.09%  |  |
| 07:00                   | 2,389,278 | 1.85%  |  |
| 08:00                   | 3,456,354 | 2.67%  |  |
| 09:00                   | 4,995,513 | 3.86%  |  |
| 10:00                   | 7,407,343 | 5.72%  |  |
| 11:00                   | 9,194,398 | 7.10%  |  |
| 12:00                   | 9,963,131 | 7.70%  |  |
| 13:00                   | 8,984,252 | 6.94%  |  |
| 14:00                   | 8,615,838 | 6.66%  |  |
| 15:00                   | 8,887,374 | 6.87%  |  |
| 16:00                   | 8,767,913 | 6.77%  |  |
| 17:00                   | 8,250,672 | 6.37%  |  |
| 18:00                   | 7,675,242 | 5.93%  |  |
| 19:00                   | 7,687,787 | 5.94%  |  |
| 20:00                   | 7,307,773 | 5.65%  |  |
| 21:00                   | 6,689,641 | 5.17%  |  |
| 22:00                   | 5,840,765 | 4.51%  |  |
| 23:00                   | 4,283,823 | 3.31%  |  |