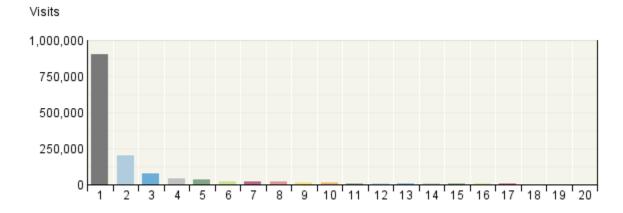

## **Countries**

List of countries from where we have most of visitors to the portal.

### Countries

|     | Countries                 |         |          |  |
|-----|---------------------------|---------|----------|--|
|     | Countries                 | Visits  | % Visits |  |
| 1.  | India (IN)                | 900,923 | 62%      |  |
| 2.  | United States (US)        | 198,137 | 14%      |  |
| 3.  | Unknown Country           | 78,382  | 5%       |  |
| 4.  | Netherlands (NL)          | 44,047  | 3%       |  |
| 5.  | Australia (AU)            | 37,593  | 3%       |  |
| 6.  | Norway (NO)               | 24,193  | 2%       |  |
| 7.  | Singapore (SG)            | 17,440  | 1%       |  |
| 8.  | China (CN)                | 17,411  | 1%       |  |
| 9.  | United Kingdom (UK)       | 16,415  | 1%       |  |
| 10. | United Arab Emirates (AE) | 10,844  | 1%       |  |
| 11. | Canada (CA)               | 9,037   | 1%       |  |
| 12. | Germany (DE)              | 8,380   | 1%       |  |
| 13. | Saudi Arabia (SA)         | 7,263   | 1%       |  |
| 14. | Pakistan (PK)             | 5,199   | 0%       |  |
| 15. | **                        | 4,963   | 0%       |  |
| 16. | Japan (JP)                | 4,773   | 0%       |  |
| 17. | France (FR)               | 4,689   | 0%       |  |
| 18. | Russian Federation (RU)   | 3,346   | 0%       |  |
| 19. | Hong Kong (HK)            | 2,460   | 0%       |  |
| 20. | Malaysia (MY)             | 2,430   | 0%       |  |