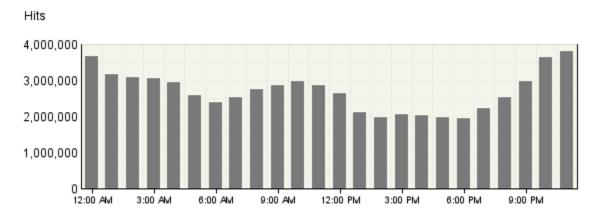

# Hits by Hour of the Day

This report shows the most and the least active hour of the day for the report period. If there are several days in the report period, the value presented is the sum of all hits during that period of time for all days.

### Hits by Hour of the Day

| Hits by Hour of the Day |           |        |  |
|-------------------------|-----------|--------|--|
| Hour                    | Hits      | % Hits |  |
| 12:00 AM                | 3,663,044 | 6%     |  |
| 1:00 AM                 | 3,173,563 | 5%     |  |
| 2:00 AM                 | 3,082,591 | 5%     |  |
| 3:00 AM                 | 3,054,367 | 5%     |  |
| 4:00 AM                 | 2,949,066 | 5%     |  |
| 5:00 AM                 | 2,576,732 | 4%     |  |
| 6:00 AM                 | 2,392,315 | 4%     |  |
| 7:00 AM                 | 2,531,040 | 4%     |  |
| 8:00 AM                 | 2,744,424 | 4%     |  |
| 9:00 AM                 | 2,863,157 | 4%     |  |
| 10:00 AM                | 2,980,158 | 5%     |  |
| 11:00 AM                | 2,855,041 | 4%     |  |
| 12:00 PM                | 2,629,897 | 4%     |  |
| 1:00 PM                 | 2,115,723 | 3%     |  |
| 2:00 PM                 | 1,963,260 | 3%     |  |
| 3:00 PM                 | 2,056,747 | 3%     |  |
| 4:00 PM                 | 2,037,783 | 3%     |  |
| 5:00 PM                 | 1,973,877 | 3%     |  |
| 6:00 PM                 | 1,938,928 | 3%     |  |
| 7:00 PM                 | 2,212,922 | 3%     |  |
| 8:00 PM                 | 2,534,432 | 4%     |  |
| 9:00 PM                 | 2,985,557 | 5%     |  |
| 10:00 PM                | 3,630,630 | 6%     |  |
| 11:00 PM                | 3,813,566 | 6%     |  |