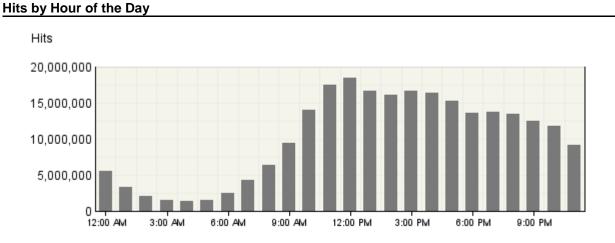

### Hits by Hour of the Day

This report shows the most and the least active hour of the day for the report period. If there are several days in the report period, the value presented is the sum of all hits during that period of time for all days.

| Hits by Hour of the Day |            |        |  |  |
|-------------------------|------------|--------|--|--|
| Hour                    | Hits       | % Hits |  |  |
| 12:00 AM                | 5,576,809  | 2%     |  |  |
| 1:00 AM                 | 3,280,680  | 1%     |  |  |
| 2:00 AM                 | 2,111,491  | 1%     |  |  |
| 3:00 AM                 | 1,514,713  | 1%     |  |  |
| 4:00 AM                 | 1,323,700  | 1%     |  |  |
| 5:00 AM                 | 1,511,308  | 1%     |  |  |
| 6:00 AM                 | 2,439,557  | 1%     |  |  |
| 7:00 AM                 | 4,240,465  | 2%     |  |  |
| 8:00 AM                 | 6,349,874  | 3%     |  |  |
| 9:00 AM                 | 9,500,692  | 4%     |  |  |
| 10:00 AM                | 13,991,640 | 6%     |  |  |
| 11:00 AM                | 17,553,379 | 7%     |  |  |
| 12:00 PM                | 18,430,688 | 8%     |  |  |
| 1:00 PM                 | 16,675,077 | 7%     |  |  |
| 2:00 PM                 | 16,087,228 | 7%     |  |  |
| 3:00 PM                 | 16,719,097 | 7%     |  |  |
| 4:00 PM                 | 16,378,550 | 7%     |  |  |
| 5:00 PM                 | 15,241,889 | 6%     |  |  |
| 6:00 PM                 | 13,561,200 | 6%     |  |  |
| 7:00 PM                 | 13,709,853 | 6%     |  |  |
| 8:00 PM                 | 13,488,991 | 6%     |  |  |
| 9:00 PM                 | 12,528,934 | 5%     |  |  |
| 10:00 PM                | 11,802,768 | 5%     |  |  |
| 11:00 PM                | 9,166,386  | 4%     |  |  |