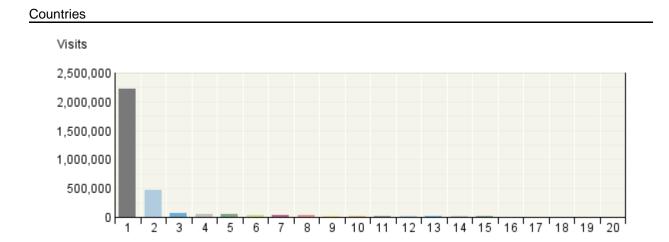

### **Countries**

List of countries from where we have most of visitors to the portal.

| Countries |                           |           |          |  |
|-----------|---------------------------|-----------|----------|--|
|           | Countries                 | Visits    | % Visits |  |
| 1.        | India (IN)                | 2,217,333 | 70%      |  |
| 2.        | United States (US)        | 474,566   | 15%      |  |
| 3.        | Australia (AU)            | 65,067    | 2%       |  |
| 4.        | Finland (FI)              | 58,422    | 2%       |  |
| 5.        | China (CN)                | 58,033    | 2%       |  |
| 6.        | United Kingdom (UK)       | 34,814    | 1%       |  |
| 7.        | Singapore (SG)            | 31,272    | 1%       |  |
| 8.        | Unknown Country           | 28,291    | 1%       |  |
| 9.        | Netherlands (NL)          | 20,779    | 1%       |  |
| 10.       | Canada (CA)               | 17,086    | 1%       |  |
| 11.       | United Arab Emirates (AE) | 16,620    | 1%       |  |
| 12.       | France (FR)               | 16,327    | 1%       |  |
| 13.       | Germany (DE)              | 14,759    | 0%       |  |
| 14.       | Ukraine (UA)              | 10,838    | 0%       |  |
| 15.       | Saudi Arabia (SA)         | 9,356     | 0%       |  |
| 16.       | Russian Federation (RU)   | 7,980     | 0%       |  |
| 17.       | Korea (South) (KR)        | 6,543     | 0%       |  |
| 18.       | Japan (JP)                | 6,038     | 0%       |  |
| 19.       | Hong Kong (HK)            | 5,185     | 0%       |  |
| 20.       | Qatar (QA)                | 4,530     | 0%       |  |