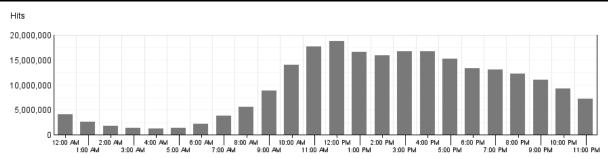

# Hits by Hour of the Day

This report shows the most and the least active hour of the day for the report period. If there are several days in the report period, the value presented is the sum of all hits during that period of time for all days.

#### Hits by Hour of the Day

| HITS BY HOUR OF THE DAY |            |        |  |
|-------------------------|------------|--------|--|
| Hour                    | Hits       | % Hits |  |
| 00:00                   | 6,243,564  | 1.11%  |  |
| 01:00                   | 3,788,179  | 0.75%  |  |
| 02:00                   | 2,487,975  | 0.57%  |  |
| 03:00                   | 1,855,115  | 0.51%  |  |
| 04:00                   | 1,682,461  | 0.60%  |  |
| 05:00                   | 1,971,438  | 0.94%  |  |
| 06:00                   | 3,195,685  | 1.62%  |  |
| 07:00                   | 5,614,814  | 2.44%  |  |
| 08:00                   | 8,414,452  | 3.86%  |  |
| 09:00                   | 13,118,150 | 6.07%  |  |
| 10:00                   | 20,362,299 | 7.69%  |  |
| 11:00                   | 25,560,920 | 8.13%  |  |
| 12:00                   | 26,885,891 | 7.21%  |  |
| 13:00                   | 24,479,821 | 6.90%  |  |
| 14:00                   | 23,432,101 | 7.27%  |  |
| 15:00                   | 24,794,756 | 7.24%  |  |
| 16:00                   | 24,695,164 | 6.62%  |  |
| 17:00                   | 22,592,060 | 5.79%  |  |
| 18:00                   | 19,648,220 | 5.67%  |  |
| 19:00                   | 19,217,745 | 5.33%  |  |
| 20:00                   | 18,064,703 | 4.75%  |  |
| 21:00                   | 16,410,455 | 4.03%  |  |
| 22:00                   | 14,066,312 | 3.10%  |  |
| 23:00                   | 3,725,002  | 1.11%  |  |