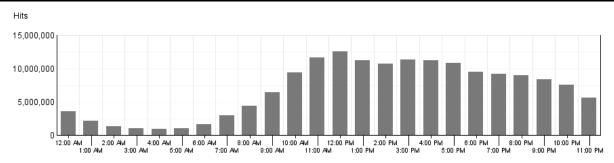

# Hits by Hour of the Day

This report shows the most and the least active hour of the day for the report period. If there are several days in the report period, the value presented is the sum of all hits during that period of time for all days.

#### Hits by Hour of the Day

| HITS BY HOUR OF THE DAY |            |        |  |
|-------------------------|------------|--------|--|
| Hour                    | Hits       | % Hits |  |
| 00:00                   | 3,250,396  | 2.19%  |  |
| 01:00                   | 1,945,977  | 1.31%  |  |
| 02:00                   | 1,297,940  | 0.87%  |  |
| 03:00                   | 980,583    | 0.66%  |  |
| 04:00                   | 903,739    | 0.61%  |  |
| 05:00                   | 1,089,837  | 0.73%  |  |
| 06:00                   | 1,755,309  | 1.18%  |  |
| 07:00                   | 2,984,198  | 2.01%  |  |
| 08:00                   | 4,238,973  | 2.86%  |  |
| 09:00                   | 6,022,141  | 4.06%  |  |
| 10:00                   | 8,652,775  | 5.83%  |  |
| 11:00                   | 10,484,290 | 7.07%  |  |
| 12:00                   | 11,265,840 | 7.59%  |  |
| 13:00                   | 10,218,624 | 6.89%  |  |
| 14:00                   | 9,743,882  | 6.57%  |  |
| 15:00                   | 9,878,698  | 6.66%  |  |
| 16:00                   | 9,819,998  | 6.62%  |  |
| 17:00                   | 9,190,497  | 6.19%  |  |
| 18:00                   | 8,270,699  | 5.57%  |  |
| 19:00                   | 8,548,403  | 5.76%  |  |
| 20:00                   | 8,207,981  | 5.53%  |  |
| 21:00                   | 7,615,858  | 5.13%  |  |
| 22:00                   | 6,833,185  | 4.61%  |  |
| 23:00                   | 5,154,804  | 3.47%  |  |