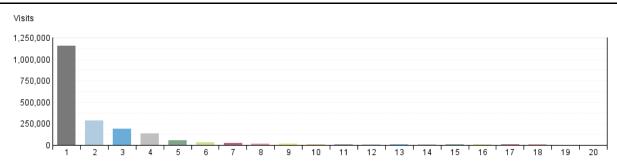

### **Countries**

List of countries from where we have most of visitors to the portal.

#### Countries

|     | COUNTRIES                 |           |          |  |
|-----|---------------------------|-----------|----------|--|
|     | Countries                 | Visits    | % Visits |  |
| 1.  | India (IN)                | 1,154,450 | 56.63%   |  |
| 2.  | United States (US)        | 286,111   | 14.03%   |  |
| 3.  | Canada (CA)               | 186,529   | 9.15%    |  |
| 4.  | Australia (AU)            | 130,552   | 6.40%    |  |
| 5.  | Indonesia (ID)            | 56,092    | 2.75%    |  |
| 6.  | Netherlands (NL)          | 30,882    | 1.51%    |  |
| 7.  | **                        | 26,238    | 1.29%    |  |
| 8.  | Unknown Country           | 19,159    | 0.94%    |  |
| 9.  | United Kingdom (UK)       | 14,709    | 0.72%    |  |
| 10. | United Arab Emirates (AE) | 9,634     | 0.47%    |  |
| 11. | China (CN)                | 9,207     | 0.45%    |  |
| 12. | Germany (DE)              | 8,721     | 0.43%    |  |
| 13. | Singapore (SG)            | 8,201     | 0.40%    |  |
| 14. | Russian Federation (RU)   | 7,524     | 0.37%    |  |
| 15. | Sweden (SE)               | 6,562     | 0.32%    |  |
| 16. | France (FR)               | 5,625     | 0.28%    |  |
| 17. | Korea (South) (KR)        | 4,398     | 0.22%    |  |
| 18. | Romania (RO)              | 3,967     | 0.19%    |  |
| 19. | Saudi Arabia (SA)         | 3,829     | 0.19%    |  |
| 20. | Norway (NO)               | 3,380     | 0.17%    |  |