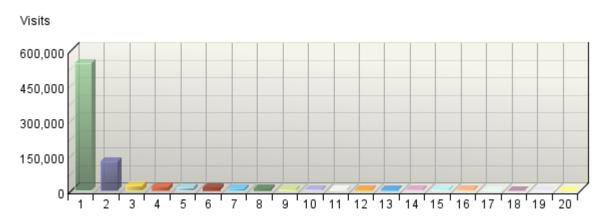

### **Countries**

List of countries from where we have most of visitors to the portal.

|     | Countries                                 | Visits  | % Visits |  |  |
|-----|-------------------------------------------|---------|----------|--|--|
| 1.  | India (IN)                                | 545,623 | 68%      |  |  |
| 2.  | United States (US)                        | 125,651 | 16%      |  |  |
| 3.  | Unknown Country                           | 23,153  | 3%       |  |  |
| 4.  | Australia (AU)                            | 16,237  | 2%       |  |  |
| 5.  | Singapore (SG)                            | 12,009  | 1%       |  |  |
| 6.  | United Kingdom (UK)                       | 11,047  | 1%       |  |  |
| 7.  | United Arab Emirates (AE)                 | 8,246   | 1%       |  |  |
| 8.  | Germany (DE)                              | 6,641   | 1%       |  |  |
| 9.  | Korea (South) (KR)                        | 4,449   | 1%       |  |  |
| 10. | Western Europe - country unspecified (EU) | 3,889   | 0%       |  |  |
| 11. | Canada (CA)                               | 3,517   | 0%       |  |  |
| 12. | Netherlands (NL)                          | 3,156   | 0%       |  |  |
| 13. | Saudi Arabia (SA)                         | 2,988   | 0%       |  |  |
| 14. | France (FR)                               | 2,463   | 0%       |  |  |
| 15. | Hong Kong (HK)                            | 2,437   | 0%       |  |  |
| 16. | China (CN)                                | 2,208   | 0%       |  |  |
| 17. | Japan (JP)                                | 2,128   | 0%       |  |  |
| 18. | Qatar (QA)                                | 1,573   | 0%       |  |  |
| 19. | Malaysia (MY)                             | 1,321   | 0%       |  |  |
| 20. | Thailand (TH)                             | 1,204   | 0%       |  |  |
|     | Subtotal for rows 1–20                    | 779,940 | 96.82%   |  |  |
|     | Other                                     | 25,628  | 3.18%    |  |  |
|     | Total                                     | 805,568 | 100.00%  |  |  |
|     | Countries 1–20 of 194                     |         |          |  |  |

#### Countries