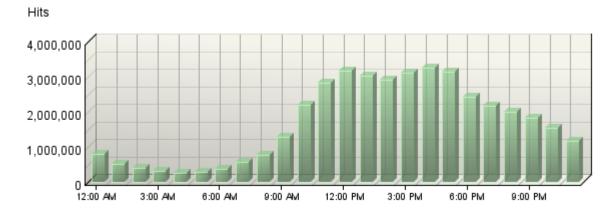

# Hits by Hour of the Day

This report shows the most and the least active hour of the day for the report period. If there are several days in the report period, the value presented is the sum of all hits during that period of time for all days.

Hits by Hour of the Day

| Hour     | Hits       | % Hits  |
|----------|------------|---------|
| 12:00 AM | 811,214    | 2%      |
| 1:00 AM  | 525,443    | 1%      |
| 2:00 AM  | 404,320    | 1%      |
| 3:00 AM  | 312,113    | 1%      |
| 4:00 AM  | 270,932    | 1%      |
| 5:00 AM  | 282,649    | 1%      |
| 6:00 AM  | 380,552    | 1%      |
| 7:00 AM  | 562,987    | 1%      |
| 8:00 AM  | 782,403    | 2%      |
| 9:00 AM  | 1,291,302  | 3%      |
| 10:00 AM | 2,193,572  | 5%      |
| 11:00 AM | 2,816,814  | 7%      |
| 12:00 PM | 3,168,626  | 8%      |
| 1:00 PM  | 3,032,453  | 8%      |
| 2:00 PM  | 2,905,907  | 7%      |
| 3:00 PM  | 3,105,141  | 8%      |
| 4:00 PM  | 3,250,744  | 8%      |
| 5:00 PM  | 3,129,576  | 8%      |
| 6:00 PM  | 2,435,530  | 6%      |
| 7:00 PM  | 2,182,585  | 5%      |
| 8:00 PM  | 2,011,823  | 5%      |
| 9:00 PM  | 1,815,790  | 4%      |
| 10:00 PM | 1,550,583  | 4%      |
| 11:00 PM | 1,172,140  | 3%      |
| Total    | 40,395,199 | 100.00% |