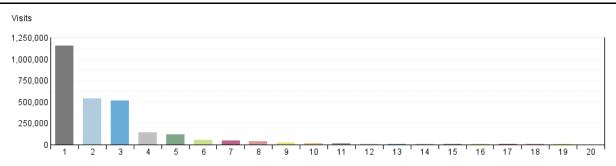

### **Countries**

List of countries from where we have most of visitors to the portal.

#### **Countries**

|     | COUNTRIES                 |           |          |  |  |
|-----|---------------------------|-----------|----------|--|--|
|     | Countries                 | Visits    | % Visits |  |  |
| 1.  | India (IN)                | 1,154,500 | 41.41%   |  |  |
| 2.  | Canada (CA)               | 540,436   | 19.38%   |  |  |
| 3.  | United States (US)        | 510,547   | 18.31%   |  |  |
| 4.  | Australia (AU)            | 143,825   | 5.16%    |  |  |
| 5.  | Indonesia (ID)            | 119,851   | 4.30%    |  |  |
| 6.  | **                        | 53,671    | 1.93%    |  |  |
| 7.  | China (CN)                | 49,720    | 1.78%    |  |  |
| 8.  | Netherlands (NL)          | 39,319    | 1.41%    |  |  |
| 9.  | Unknown Country           | 22,203    | 0.80%    |  |  |
| 10. | United Kingdom (UK)       | 18,686    | 0.67%    |  |  |
| 11. | Germany (DE)              | 12,461    | 0.45%    |  |  |
| 12. | Russian Federation (RU)   | 9,946     | 0.36%    |  |  |
| 13. | United Arab Emirates (AE) | 8,525     | 0.31%    |  |  |
| 14. | France (FR)               | 7,636     | 0.27%    |  |  |
| 15. | Singapore (SG)            | 6,927     | 0.25%    |  |  |
| 16. | Italy (IT)                | 4,486     | 0.16%    |  |  |
| 17. | Romania (RO)              | 4,170     | 0.15%    |  |  |
| 18. | Ukraine (UA)              | 4,138     | 0.15%    |  |  |
| 19. | Korea (South) (KR)        | 4,104     | 0.15%    |  |  |
| 20. | Czech Republic (CZ)       | 3,763     | 0.13%    |  |  |