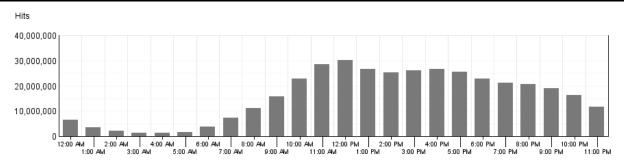

# Hits by Hour of the Day

This report shows the most and the least active hour of the day for the report period. If there are several days in the report period, the value presented is the sum of all hits during that period of time for all days.

#### Hits by Hour of the Day

| HITS BY HOUR OF THE DAY |            |        |  |  |
|-------------------------|------------|--------|--|--|
| Hour                    | Hits       | % Hits |  |  |
| 00:00                   | 3,687,330  | 2.00%  |  |  |
| 01:00                   | 2,123,204  | 1.15%  |  |  |
| 02:00                   | 1,291,911  | 0.70%  |  |  |
| 03:00                   | 904,203    | 0.49%  |  |  |
| 04:00                   | 859,211    | 0.47%  |  |  |
| 05:00                   | 1,171,764  | 0.64%  |  |  |
| 06:00                   | 2,250,578  | 1.22%  |  |  |
| 07:00                   | 4,148,301  | 2.25%  |  |  |
| 08:00                   | 5,968,612  | 3.24%  |  |  |
| 09:00                   | 8,032,544  | 4.36%  |  |  |
| 10:00                   | 11,105,184 | 6.02%  |  |  |
| 11:00                   | 13,425,048 | 7.28%  |  |  |
| 12:00                   | 14,058,014 | 7.62%  |  |  |
| 13:00                   | 12,865,822 | 6.98%  |  |  |
| 14:00                   | 12,087,411 | 6.55%  |  |  |
| 15:00                   | 12,308,778 | 6.67%  |  |  |
| 16:00                   | 12,104,306 | 6.56%  |  |  |
| 17:00                   | 11,580,138 | 6.28%  |  |  |
| 18:00                   | 10,458,530 | 5.67%  |  |  |
| 19:00                   | 10,348,421 | 5.61%  |  |  |
| 20:00                   | 10,164,471 | 5.51%  |  |  |
| 21:00                   | 9,304,907  | 5.05%  |  |  |
| 22:00                   | 8,079,365  | 4.38%  |  |  |
| 23:00                   | 6,086,062  | 3.30%  |  |  |