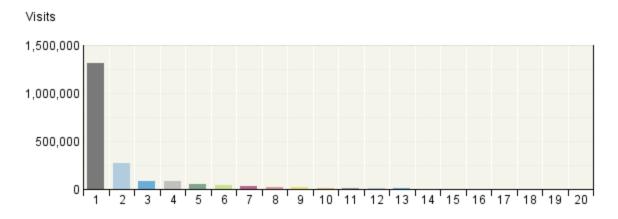

### **Countries**

List of countries from where we have most of visitors to the portal.

#### Countries

|     | Countries                 |           |          |  |
|-----|---------------------------|-----------|----------|--|
|     | Countries                 | Visits    | % Visits |  |
| 1.  | India (IN)                | 1,308,316 | 65%      |  |
| 2.  | United States (US)        | 270,725   | 13%      |  |
| 3.  | Australia (AU)            | 87,752    | 4%       |  |
| 4.  | Netherlands (NL)          | 83,540    | 4%       |  |
| 5.  | **                        | 53,307    | 3%       |  |
| 6.  | Unknown Country           | 46,405    | 2%       |  |
| 7.  | Norway (NO)               | 29,488    | 1%       |  |
| 8.  | United Kingdom (UK)       | 20,267    | 1%       |  |
| 9.  | Singapore (SG)            | 17,198    | 1%       |  |
| 10. | Canada (CA)               | 9,933     | 0%       |  |
| 11. | United Arab Emirates (AE) | 9,589     | 0%       |  |
| 12. | China (CN)                | 8,056     | 0%       |  |
| 13. | Germany (DE)              | 7,943     | 0%       |  |
| 14. | France (FR)               | 4,818     | 0%       |  |
| 15. | Saudi Arabia (SA)         | 4,285     | 0%       |  |
| 16. | Hong Kong (HK)            | 4,100     | 0%       |  |
| 17. | Pakistan (PK)             | 3,921     | 0%       |  |
| 18. | Japan (JP)                | 3,034     | 0%       |  |
| 19. | Ukraine (UA)              | 2,773     | 0%       |  |
| 20. | Malaysia (MY)             | 2,656     | 0%       |  |