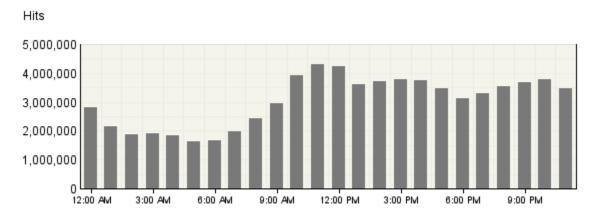

# Hits by Hour of the Day

This report shows the most and the least active hour of the day for the report period. If there are several days in the report period, the value presented is the sum of all hits during that period of time for all days.

#### Hits by Hour of the Day

| Hits by Hour of the Day |           |        |  |
|-------------------------|-----------|--------|--|
| Hour                    | Hits      | % Hits |  |
| 12:00 AM                | 2,827,504 | 4%     |  |
| 1:00 AM                 | 2,157,084 | 3%     |  |
| 2:00 AM                 | 1,885,135 | 3%     |  |
| 3:00 AM                 | 1,894,446 | 3%     |  |
| 4:00 AM                 | 1,833,936 | 3%     |  |
| 5:00 AM                 | 1,635,852 | 2%     |  |
| 6:00 AM                 | 1,673,559 | 2%     |  |
| 7:00 AM                 | 1,987,389 | 3%     |  |
| 8:00 AM                 | 2,428,085 | 3%     |  |
| 9:00 AM                 | 2,964,632 | 4%     |  |
| 10:00 AM                | 3,921,520 | 5%     |  |
| 11:00 AM                | 4,295,758 | 6%     |  |
| 12:00 PM                | 4,250,507 | 6%     |  |
| 1:00 PM                 | 3,605,734 | 5%     |  |
| 2:00 PM                 | 3,709,357 | 5%     |  |
| 3:00 PM                 | 3,792,078 | 5%     |  |
| 4:00 PM                 | 3,765,803 | 5%     |  |
| 5:00 PM                 | 3,470,887 | 5%     |  |
| 6:00 PM                 | 3,122,123 | 4%     |  |
| 7:00 PM                 | 3,312,522 | 5%     |  |
| 8:00 PM                 | 3,538,702 | 5%     |  |
| 9:00 PM                 | 3,697,478 | 5%     |  |
| 10:00 PM                | 3,789,626 | 5%     |  |
| 11:00 PM                | 3,476,826 | 5%     |  |