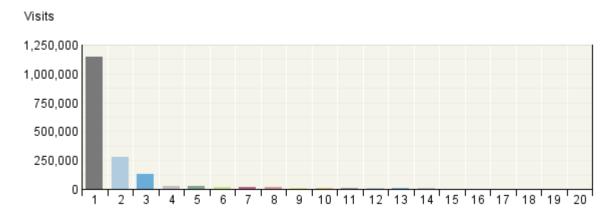

### **Countries**

List of countries from where we have most of visitors to the portal.

#### Countries

| Countries |                           |           |          |
|-----------|---------------------------|-----------|----------|
|           | Countries                 | Visits    | % Visits |
| 1.        | India (IN)                | 1,147,651 | 64%      |
| 2.        | United States (US)        | 273,509   | 15%      |
| 3.        | Finland (FI)              | 134,450   | 7%       |
| 4.        | Unknown Country           | 29,519    | 2%       |
| 5.        | China (CN)                | 23,768    | 1%       |
| 6.        | United Kingdom (UK)       | 20,538    | 1%       |
| 7.        | Australia (AU)            | 17,238    | 1%       |
| 8.        | Singapore (SG)            | 17,102    | 1%       |
| 9.        | Netherlands (NL)          | 11,122    | 1%       |
| 10.       | Germany (DE)              | 11,024    | 1%       |
| 11.       | Canada (CA)               | 9,714     | 1%       |
| 12.       | France (FR)               | 8,943     | 0%       |
| 13.       | United Arab Emirates (AE) | 7,087     | 0%       |
| 14.       | Saudi Arabia (SA)         | 5,631     | 0%       |
| 15.       | Korea (South) (KR)        | 4,050     | 0%       |
| 16.       | Italy (IT)                | 3,807     | 0%       |
| 17.       | Hong Kong (HK)            | 3,648     | 0%       |
| 18.       | Ukraine (UA)              | 3,570     | 0%       |
| 19.       | Sweden (SE)               | 3,019     | 0%       |
| 20.       | Poland (PL)               | 2,914     | 0%       |