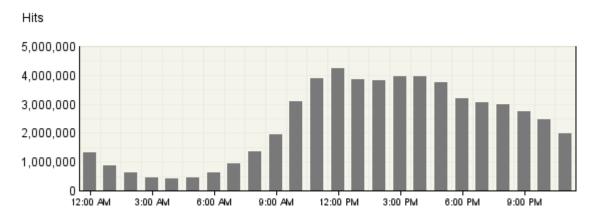

# Hits by Hour of the Day

This report shows the most and the least active hour of the day for the report period. If there are several days in the report period, the value presented is the sum of all hits during that period of time for all days.

#### Hits by Hour of the Day

| Hits by Hour of the Day |           |        |  |  |
|-------------------------|-----------|--------|--|--|
| Hour                    | Hits      | % Hits |  |  |
| 12:00 AM                | 1,307,055 | 2%     |  |  |
| 1:00 AM                 | 882,633   | 2%     |  |  |
| 2:00 AM                 | 634,440   | 1%     |  |  |
| 3:00 AM                 | 458,626   | 1%     |  |  |
| 4:00 AM                 | 410,997   | 1%     |  |  |
| 5:00 AM                 | 449,237   | 1%     |  |  |
| 6:00 AM                 | 614,786   | 1%     |  |  |
| 7:00 AM                 | 950,405   | 2%     |  |  |
| 8:00 AM                 | 1,341,792 | 2%     |  |  |
| 9:00 AM                 | 1,959,262 | 3%     |  |  |
| 10:00 AM                | 3,098,804 | 6%     |  |  |
| 11:00 AM                | 3,882,912 | 7%     |  |  |
| 12:00 PM                | 4,247,612 | 8%     |  |  |
| 1:00 PM                 | 3,854,700 | 7%     |  |  |
| 2:00 PM                 | 3,816,096 | 7%     |  |  |
| 3:00 PM                 | 3,955,427 | 7%     |  |  |
| 4:00 PM                 | 3,970,750 | 7%     |  |  |
| 5:00 PM                 | 3,744,639 | 7%     |  |  |
| 6:00 PM                 | 3,201,428 | 6%     |  |  |
| 7:00 PM                 | 3,059,074 | 5%     |  |  |
| 8:00 PM                 | 2,987,522 | 5%     |  |  |
| 9:00 PM                 | 2,739,133 | 5%     |  |  |
| 10:00 PM                | 2,470,695 | 4%     |  |  |
| 11:00 PM                | 1,962,738 | 4%     |  |  |