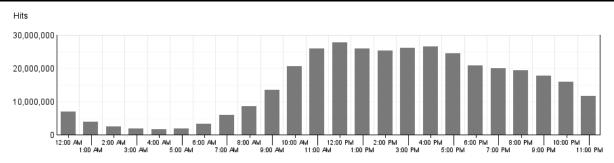

# Hits by Hour of the Day

This report shows the most and the least active hour of the day for the report period. If there are several days in the report period, the value presented is the sum of all hits during that period of time for all days.

#### Hits by Hour of the Day

| HITS BY HOUR OF THE DAY |            |        |  |
|-------------------------|------------|--------|--|
| Hour                    | Hits       | % Hits |  |
| 00:00                   | 6,860,574  | 1.92%  |  |
| 01:00                   | 3,926,593  | 1.10%  |  |
| 02:00                   | 2,505,659  | 0.70%  |  |
| 03:00                   | 1,872,437  | 0.52%  |  |
| 04:00                   | 1,575,314  | 0.44%  |  |
| 05:00                   | 1,887,286  | 0.53%  |  |
| 06:00                   | 3,255,613  | 0.91%  |  |
| 07:00                   | 5,879,402  | 1.64%  |  |
| 08:00                   | 8,585,769  | 2.40%  |  |
| 09:00                   | 13,444,467 | 3.76%  |  |
| 10:00                   | 20,524,423 | 5.74%  |  |
| 11:00                   | 25,889,258 | 7.24%  |  |
| 12:00                   | 27,825,224 | 7.78%  |  |
| 13:00                   | 25,856,537 | 7.23%  |  |
| 14:00                   | 25,294,811 | 7.07%  |  |
| 15:00                   | 26,197,690 | 7.32%  |  |
| 16:00                   | 26,480,678 | 7.40%  |  |
| 17:00                   | 24,421,048 | 6.83%  |  |
| 18:00                   | 20,865,387 | 5.83%  |  |
| 19:00                   | 20,028,125 | 5.60%  |  |
| 20:00                   | 19,359,748 | 5.41%  |  |
| 21:00                   | 17,654,503 | 4.93%  |  |
| 22:00                   | 15,914,107 | 4.45%  |  |
| 23:00                   | 11,664,318 | 3.26%  |  |