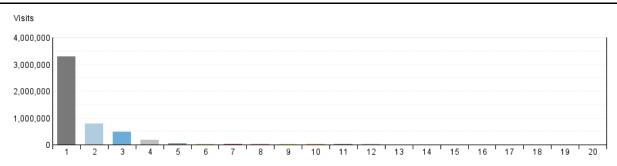

### **Countries**

List of countries from where we have most of visitors to the portal.

#### Countries

| COUNTRIES |                           |           |          |  |
|-----------|---------------------------|-----------|----------|--|
|           | Countries                 | Visits    | % Visits |  |
| 1.        | India (IN)                | 3,290,082 | 64.75%   |  |
| 2.        | United States (US)        | 795,215   | 15.65%   |  |
| 3.        | Netherlands (NL)          | 483,171   | 9.51%    |  |
| 4.        | Australia (AU)            | 173,532   | 3.42%    |  |
| 5.        | Unknown Country           | 40,106    | 0.79%    |  |
| 6.        | Singapore (SG)            | 34,659    | 0.68%    |  |
| 7.        | China (CN)                | 32,325    | 0.64%    |  |
| 8.        | United Kingdom (UK)       | 25,103    | 0.49%    |  |
| 9.        | **                        | 20,799    | 0.41%    |  |
| 10.       | United Arab Emirates (AE) | 17,899    | 0.35%    |  |
| 11.       | Germany (DE)              | 15,185    | 0.30%    |  |
| 12.       | France (FR)               | 12,708    | 0.25%    |  |
| 13.       | Canada (CA)               | 9,442     | 0.19%    |  |
| 14.       | Ukraine (UA)              | 9,375     | 0.18%    |  |
| 15.       | Saudi Arabia (SA)         | 8,518     | 0.17%    |  |
| 16.       | Romania (RO)              | 7,460     | 0.15%    |  |
| 17.       | Sweden (SE)               | 6,907     | 0.14%    |  |
| 18.       | Hong Kong (HK)            | 6,679     | 0.13%    |  |
| 19.       | Qatar (QA)                | 5,691     | 0.11%    |  |
| 20.       | Japan (JP)                | 5,660     | 0.11%    |  |